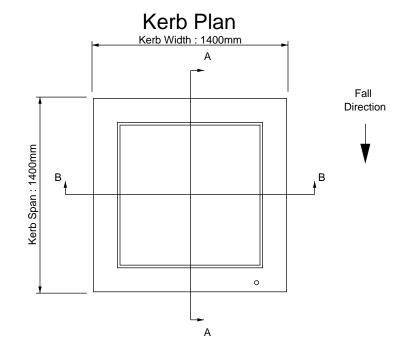

## Section AA View across kerb 1400mm Inc. External Weathering. 5 Degrees Pitch Height: 273mm Overall Visible Opening: 995mm 15mm 15mm Internal Finish Internal Finish Thickness Thickness 185mm 185mm Structural Kerb Structural Kerb Thickness Thickness