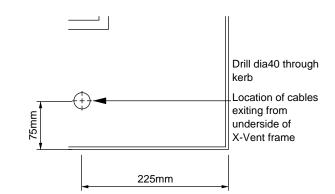

## Cable Entry Holes

Smoke Vent Systems Ltd. - www.smoke-vent-systems.com Tel: 01425 473537 - E: sales@smoke-vent-systems.com

IT IS GLAZING VISION'S POLICY TO CONTINUOUSLY DEVELOP AND IMPROVE OUR PRODUCTS. WE THEREFORE RESERVE THE RIGHT TO MODIFY OR CHANGE THE DETAIL DESIGN AT OUR DISCRETION AND WITHOUT PRIOR NOTICE.