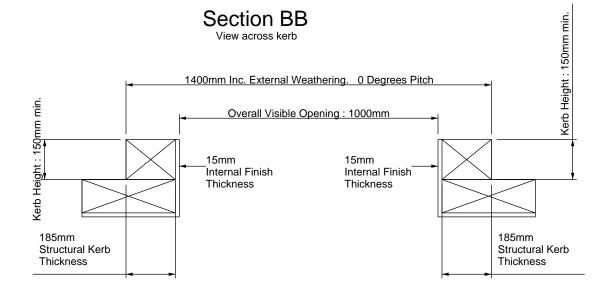

## Section AA View across kerb 1400mm Inc. External Weathering. 5 Degrees Pitch Height: 273mm Overall Visible Opening: 995mm 15mm 15mm Internal Finish Internal Finish Thickness Thickness 185mm 185mm Structural Kerb Structural Kerb Thickness Thickness