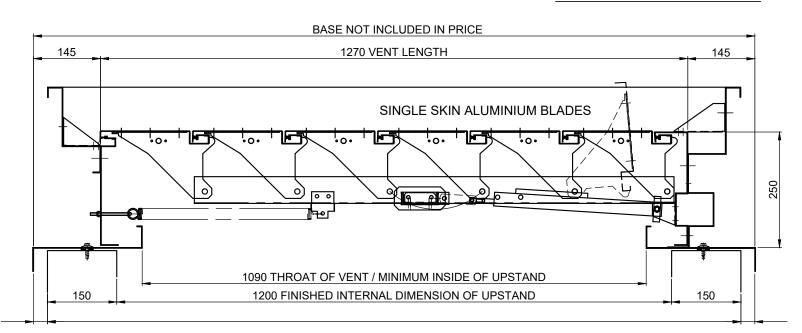

## FOR ANY SLOPE ON UPSTAND, HEAD MUST BE POSITIONED UPSLOPE

BASE NOT INCLUDED IN PRICE

1 No. ROOF OPEN SKY VENT, OSREN0619
DRIVE OPEN / DRIVE CLOSED
24V dc, 0.8A, POLARITY REVERSAL
THIS VENT HAS BEEN TESTED TO BS EN 12101 Pt 2
SINGLE SKIN ALUMINIUM IN RAL 7046
FREE AREA = 1.97m²
AERODYNAMIC FREE AREA = 1.40m² (tested using windshields) FREE AREA to Approved Document B = 1.85m²
APPROX. WEIGHT 42.5kg