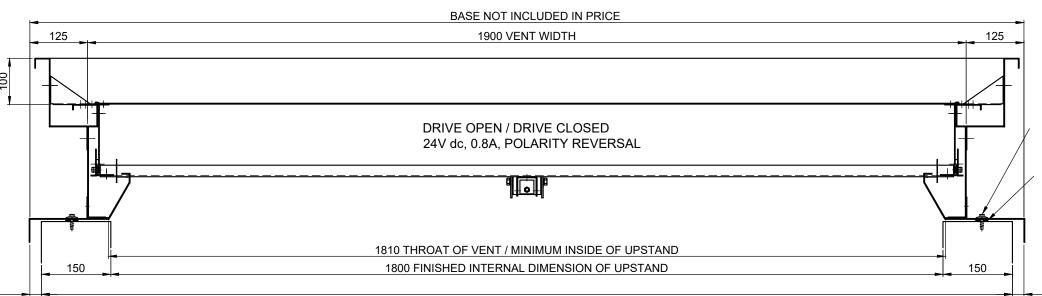

## FOR ANY SLOPE ON UPSTAND, HEAD MUST BE POSITIONED UPSLOPE

BASE NOT INCLUDED IN PRICE

1 No. ROOF OPEN SKY VENT, OSREN0619
DRIVE OPEN / DRIVE CLOSED
24V dc, 0.8A, POLARITY REVERSAL
THIS VENT HAS BEEN TESTED TO BS EN 12101 Pt 2
SINGLE SKIN ALUMINIUM IN RAL 7046
FREE AREA = 1.97m²
AERODYNAMIC FREE AREA = 1.40m² (tested using windshields) FREE AREA to Approved Document B = 1.85m²
APPROX. WEIGHT 42.5kg