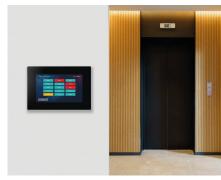

# **HMI-SCP**

HMI-SCP touchscreen interface for use as part of a smoke ventilation control system. The user is able to drill down zone by zone to view the current system status as well as give a manual open or close/reset command per zone.

#### **Application**

Smoke Ventilation