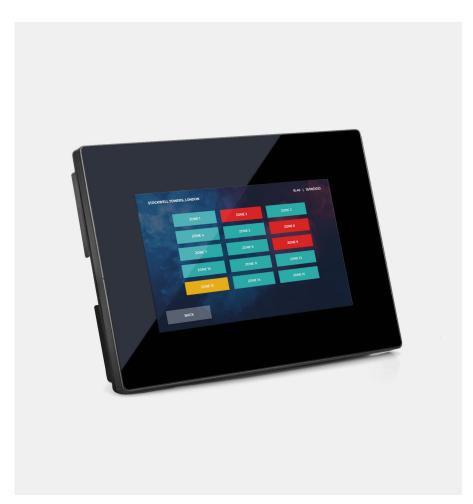

# **HMI-SCP**

HMI-SCP touchscreen interface for use as part of a smoke ventilation control system. The user is able to drill down zone by zone to view the current system status as well as give a manual open or close/reset command per zone.

#### **Customise**

The system is fully customisable, allowing the user to input zone names, project name and contact information for service and support.